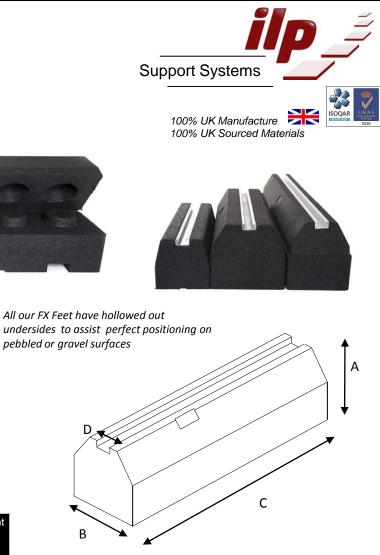

The FX 500 High & FX 600 High are moulded as a complete unit. For ease of manoeuvrability, the FX 1metre High has been designed as a Step Block, that conforms in shape to our standard FX 1m

The feet can have either a 41mm x 21mm 'glued' in' pre galvanised steel channel or our new 'moulded in' aluminium t-bar channel, which is recessed into the top face allowing you to use standard strut fixings to secure your services to the feet

All of our channels are 100% compatible with standard fixtures and fittings

| Product<br>Code | Model               | Height<br>(mm) | Width (mm) | Length (mm) | Max. Loading per foot (kg) | FX Weight<br>(kg) | FX Weight<br>(kg) |
|-----------------|---------------------|----------------|------------|-------------|----------------------------|-------------------|-------------------|
|                 |                     | А              | В          | С           |                            | STEEL             | ALI               |
| COMBI 10        | FX 500 High         | 150            | 160        | 530         | 400                        | 9                 | 8                 |
| COMBI 12        | FX 600 High         | 200            | 230        | 610         | 450                        | 18.2              | 17.8              |
| COMBI 13        | FX 1000             | 100            | 183        | 1000        | 645                        | 12.9              | 11.4              |
| COMBI 41        | FX 1m Step<br>Block | 100            | 190        | 1015        | -                          | 14                | 14                |