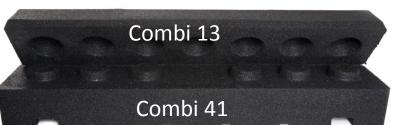

All of our channels are 100% compatible with standard fixtures and fittings

| Product<br>Code | Model               | Height<br>(mm) | Width (mm) | Length (mm) | Max. Loading per foot (kg) | FX Weight<br>(kg) | FX Weight<br>(kg) |
|-----------------|---------------------|----------------|------------|-------------|----------------------------|-------------------|-------------------|
|                 |                     | А              | В          | С           |                            | STEEL             | ALI               |
| COMBI 10        | FX 500 High         | 150            | 160        | 530         | 400                        | 9                 | 8                 |
| COMBI 12        | FX 600 High         | 200            | 230        | 610         | 450                        | 18.2              | 17.8              |
| COMBI 13        | FX 1000             | 100            | 183        | 1000        | 645                        | 12.9              | 11.4              |
| COMBI 41        | FX 1m Step<br>Block | 100            | 190        | 1015        | -                          | 14                | 14                |