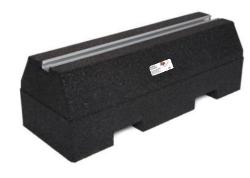

## **FX Extra High Range**

for supporting heat pumps, condensers, pipe and cable trays

The New FX Extra High range has been designed to support your Air Conditioning and Heat Recovery units at least 150mm off surface level, without the need of buying a full framework solution

The FX 500 High & FX 600 High are moulded as a complete unit. For ease of manoeuvrability, the FX 1metre High has been designed as a Step Block, that conforms in shape to our standard FX 1m

The feet can have either a 41mm x 21mm 'glued' in' pre galvanised steel channel or our new 'moulded in' aluminium t-bar channel, which is recessed into the top face allowing you to use standard strut fixings to secure your services to the feet